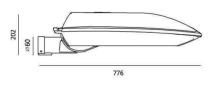

# **DIMENSION DRAW**

| Model:                              | Megaterra                 |
|-------------------------------------|---------------------------|
| Format:                             | Square                    |
| Location:                           | Exterior                  |
| Wattage:                            | 400W                      |
| Materials:                          | Aluminum                  |
| Led Color:                          | 3000K / 4000K / 6500K     |
| Product Dimension:                  | 776*323*202mm             |
|                                     |                           |
| IP Code:                            | 66                        |
| IP Code:<br>Fixation:               | 66<br>Surface             |
|                                     |                           |
| Fixation:                           | Surface                   |
| Fixation:<br>CRI :                  | Surface<br>80             |
| Fixation:<br>CRI :<br>Lumen Output: | Surface<br>80<br>60,000LM |