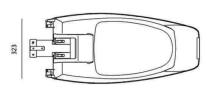

# **DIMENSION DRAW**

| Model:                              | Megaterra                 |
|-------------------------------------|---------------------------|
| Format:                             | Square                    |
| Location:                           | Exterior                  |
| Wattage:                            | 400W                      |
| Materials:                          | Aluminum                  |
| Led Color:                          | 3000K / 4000K / 6500K     |
| Product Dimension:                  | 776*323*202mm             |
|                                     |                           |
| IP Code:                            | 66                        |
| IP Code:<br>Fixation:               | 66<br>Surface             |
|                                     |                           |
| Fixation:                           | Surface                   |
| Fixation:<br>CRI :                  | Surface<br>80             |
| Fixation:<br>CRI :<br>Lumen Output: | Surface<br>80<br>60,000LM |